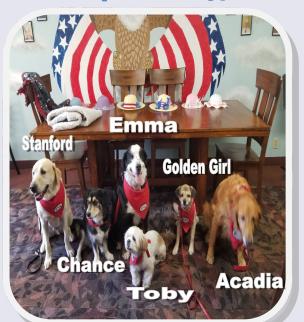

# Inland Empire Therapy Dogs

| 2  | DVD CHANNEL            | 20 | INVESTIGATION DISCOVERY | 38                 | LEARNING CHANNEL  |
|----|------------------------|----|-------------------------|--------------------|-------------------|
| 3  | ABC                    | 21 | AMERICAN MOVIE CLASSICS | 39                 | TV LAND           |
| 4  | CBS                    | 22 | TURNER CLASSIC MOVIES   | 40                 | TNT               |
| 5  | NBC                    | 23 | NATIONAL GEOGRAPHIC     | 41                 | USA               |
| 6  | FOX                    | 24 | СМТ                     | 42                 | ETERNAL WORD TV   |
| 7  | PBS                    | 25 | FX                      | 43                 | TRINITY BROADCAST |
| 8  | CW                     | 26 | HALLMARK                | 44                 | A&E               |
| 9  | ESPN                   | 27 | CNN                     | 45                 | BRAVO             |
| 10 | ESPN 2                 | 28 | FOX NEWS                | 46                 | DISNEY CHANNEL    |
| 11 | ESPN U                 | 29 | MSNBC                   | 47                 | DISCOVERY         |
| 12 | ESPN NEWS              | 30 | C-SPAN                  | 48                 | WEATHER NATION    |
| 13 | <b>BIG TEN NETWORK</b> | 31 | HEADLINE NEWS           | Brought to you by: |                   |
| 14 | FOX SPORTS 1           | 32 | E! ENTERTAINMENT        |                    |                   |
| 15 | INSPIRATION            | 33 | LIFETIME                |                    |                   |
| 16 | COMEDY CENTRAL         | 34 | HGTV                    |                    |                   |
| 17 | ANIMAL PLANET          | 35 | FOOD NETWORK            |                    |                   |
| 18 | HISTORY                | 36 | SYFY                    |                    |                   |
| 19 | ABC FAMILY             | 37 | TBS                     |                    |                   |